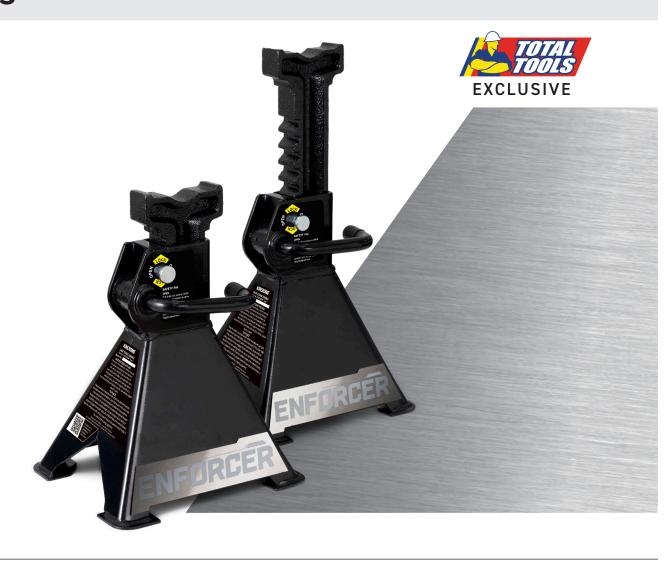

## **ENFORCER Jack Stand Ratchet & Pin Type**3000kg

P12274ENF

## **Features:**

- > Convenient ratchet mechanism combined with safety pin lock
- > Ideally suited to the professional trade workshop
- > Quick-action height adjustable handle
- > Deep saddle for increased coverage and grip under vehicles
- > Complies with Australian Mandatory Standard: AS 2538:2016

## Specifications:

| Maximum Height     | 448mm            |
|--------------------|------------------|
| Minimum Height     | 305mm            |
| Base Dimensions    | 235 x 200mm      |
| Saddle Size        | 93 x 34mm        |
| Lift Height        | 143mm            |
| Material           | Heavy Duty Steel |
| Working Load Limit | 3,000kg          |